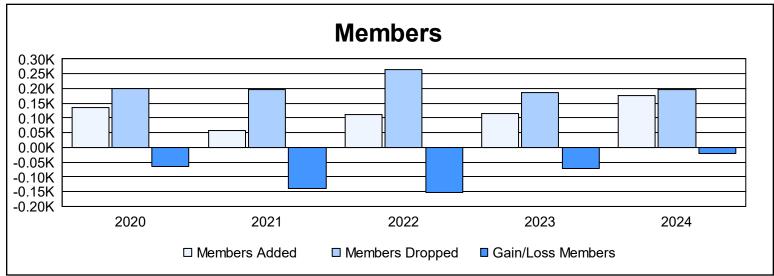

District 104 E As of June 2024 Cumulative

| Year      | New<br>Clubs | Dropped<br>Clubs | Gain/<br>Loss<br>Clubs | New<br>Members | Charter<br>Members | Reinstate<br>Members | Transfer<br>Members | Total<br>Member<br>Added | Total<br>Members<br>Dropped | Gain/<br>Loss<br>Members |
|-----------|--------------|------------------|------------------------|----------------|--------------------|----------------------|---------------------|--------------------------|-----------------------------|--------------------------|
| 2019-2020 | 0            | 2                | -2                     | 83             | 5                  | 6                    | 41                  | 135                      | 200                         | -65                      |
| 2020-2021 | 0            | 3                | -3                     | 40             | 2                  | 1                    | 13                  | 56                       | 195                         | -139                     |
| 2021-2022 | 0            | 3                | -3                     | 79             | 12                 | 2                    | 18                  | 111                      | 265                         | -154                     |
| 2022-2023 | 0            | 1                | -1                     | 110            | 0                  | 2                    | 3                   | 115                      | 187                         | -72                      |
| 2023-2024 | 0            | 1                | -1                     | 143            | 8                  | 2                    | 24                  | 177                      | 198                         | -21                      |
| Average   | 0            | 2                | -2                     | 91             | 5                  | 3                    | 20                  | 119                      | 209                         | -90                      |